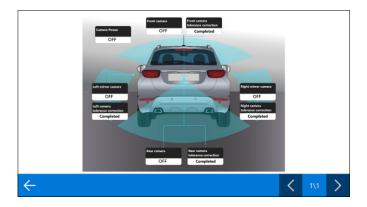

# **DASHBOARDS IN DIAGNOSIS**

Other than the new type of DASHBOARD that will be included, we will illustrate others that can always been consulted from the PARAMETERS page. Here are some examples:

### PARKING AID CAMERAS