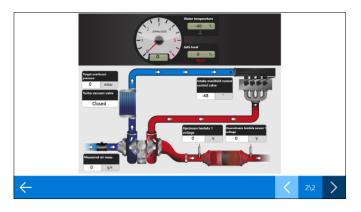

# **DASHBOARDS IN DIAGNOSIS**

Other than the new type of DASHBOARD that will be included, we will illustrate others that can always been consulted from the PARAMETERS page. Here are some examples:

### REDUCING AGENT METERING SYSTEM