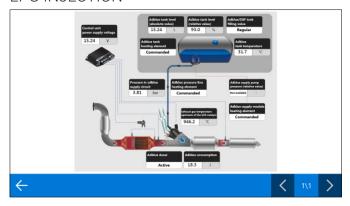

# **DASHBOARDS IN DIAGNOSIS**

Other than the new type of DASHBOARD that will be included, we will illustrate others that can always been consulted from the PARAMETERS page. Here are some examples:

### LPG INJECTION