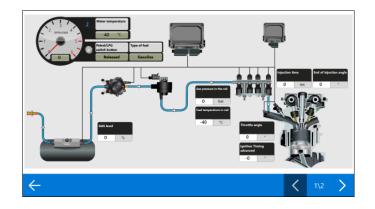

dition of new vehicle selections and the development of new diagnostic systems specifically for this type of vehicles.

Among the main implementations, following are some models recently introduced in the market:

- AUDI Q4 E-Tron Sportback/E-Tron GT/RS E-Tron GT
- BMW iX3
- CITROFN Ami
- CUPRA Born
- DACIA Spring
- FORD Mustang Mach-E
- HYUNDAI Elantra/Sonata Hybrid
- KIA EV6





- MERECEDES-BENZ EQB
- MITSUBISHI Eclipse Cross PHEV
- SKODA Enyaq iV
- TOYOTA C-HR/Izoa EV/Wildlander PLUG-IN
- VOLKSWAGEN ID.4

# **DASHBOARDS IN DIAGNOSIS**

Other than the new type of DASHBOARD that will be included, we will illustrate others that can always been consulted from the PARAMETERS page. Here are some examples:

### PARKING AID CAMERAS



### LPG INJECTION



### REDUCING AGENT METERING SYSTEM







# **NEW DIAGNOSTIC FEATURES**

# **CAR**

### **ACURA**

A new model has been created and the related diagnosis has been added:

• MDX [21>]

A new diagnosis of the "PARK ASSIST" system has been developed for the models:

- CDX
- MDX
- NSX
- RDX

A new diagnosis of the "BLUETOOTH" system has been developed for the models:

- CDX
- MDX
- NSX
- RDX

#### AUDI

New models have been created and the related diagnosis has been added:

- Q4 E-Tron [21>]
- Q4 E-Tron Sportback [21>]
- E-Tron GT [21>]
- RS E-Tron GT [21>]
- RS 3 [21>] Sportback/Sedan

A new diagnosis of the "HIGH VOLTAGE CONVERTER" system has been developed for the models:

- A6 / S6 / RS6
- A7 / S7 / RS7
- E-Tron / E-Tron Sportback/ E-Tron GT
- Q8 / SQ8 / RSQ8

A new diagnosis of the "HEAD-UP DISPLAY" system has been developed