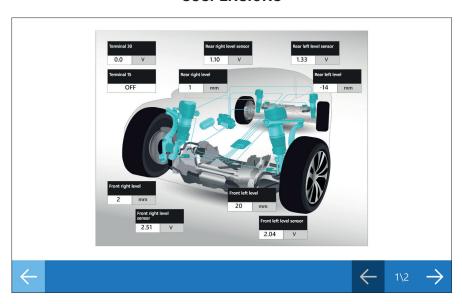

#### **SUSPENSIONS**

CODING AND CALIBRATION
PROCEDURES FOR THE
RENAULT VEHICLES
PROTECTED BY SECURITY
GATEWAY

NEW DEVELOPMENTS AND IMPLEMENTATIONS IN THE WORLD OF THE ADAS CALIBRATIONS LASER SCANNER

HYBRID / ELECTRIC VEHICLES