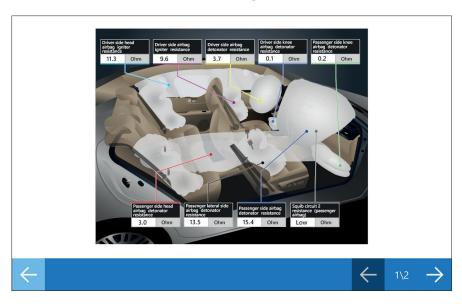

model range has also been updated with various **AUDI**, **BMW** and **MERCEDES-BENZ** models.

**AUDI** with the **A6 / A7 / A8 / Q5 / Q7** models with **TFSI** engines, **BMW** in the **X1** and **X3** range, and **MERCEDES-BENZ** in the **CLA / GLA / GLC / GLE** series.



CODING AND CALIBRATION PROCEDURES FOR THE RENAULT VEHICLES PROTECTED BY SECURITY GATEWAY NEW DEVELOPMENTS AND IMPLEMENTATIONS IN THE WORLD OF THE ADAS CALIBRATIONS LASER SCANNER

HYBRID / ELECTRIC VEHICLES NEW DASHBOARD FEATURES ERROR CLEARING FROM THE TGS3 FUNCTION THROUGH THE FCA AUTHENTICATED DIAGNOSIS

### **NEW DASHBOARD FEATURES**

The **CAR 73.0** update also introduces a great number of new **DASHBOARDS** in the diagnosis. Below you will find some examples, divided by system:

#### **ABS**



#### **AIRBAG**



#### **LANE KEEPING ASSIST**



#### **DISTANCE CONTROL**





CODING AND CALIBRATION
PROCEDURES FOR THE
RENAULT VEHICLES
PROTECTED BY SECURITY
GATEWAY

NEW DEVELOPMENTS AND IMPLEMENTATIONS IN THE WORLD OF THE ADAS CALIBRATIONS LASER SCANNER

HYBRID / ELECTRIC VEHICLES

NEW DASHBOARD FEATURES

ERROR CLEARING FROM THE TGS3 FUNCTION THROUGH THE FCA AUTHENTICATED DIAGNOSIS

#### **BLIND SPOT MODULE**



#### **PRE-CRASH SAFETY SYSTEM 2**



#### **TYRE PRESSURE**



#### **SUSPENSIONS**



CODING AND CALIBRATION
PROCEDURES FOR THE
RENAULT VEHICLES
PROTECTED BY SECURITY
GATEWAY

NEW DEVELOPMENTS AND IMPLEMENTATIONS IN THE WORLD OF THE ADAS CALIBRATIONS LASER SCANNER

HYBRID / ELECTRIC VEHICLES

NEW DASHBOARD FEATURES

ERROR CLEARING FROM THE TGS3 FUNCTION THROUGH THE FCA AUTHENTICATED DIAGNO