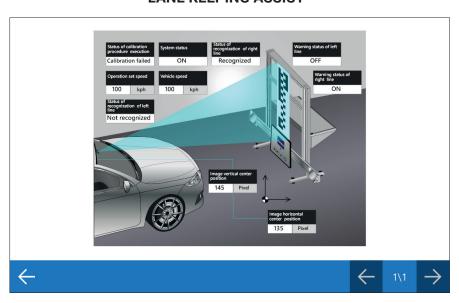

d with various **AUDI**, **BMW** and **MERCEDES-BENZ** models.

**AUDI** with the **A6 / A7 / A8 / Q5 / Q7** models with **TFSI** engines, **BMW** in the **X1** and **X3** range, and **MERCEDES-BENZ** in the **CLA / GLA / GLC / GLE** series.



CODING AND CALIBRATION PROCEDURES FOR THE RENAULT VEHICLES PROTECTED BY SECURITY GATEWAY NEW DEVELOPMENTS AND IMPLEMENTATIONS IN THE WORLD OF THE ADAS CALIBRATIONS LASER SCANNER

HYBRID / ELECTRIC VEHICLES NEW DASHBOARD FEATURES ERROR CLEARING FROM THE TGS3 FUNCTION THROUGH THE FCA AUTHENTICATED DIAGNOSIS

### **NEW DASHBOARD FEATURES**

The **CAR 73.0** update also introduces a great number of new **DASHBOARDS** in the diagnosis. Below you will find some examples, divided by system:

#### **ABS**



#### **AIRBAG**



#### **LANE KEEPING ASSIST**



#### **DISTANCE CONTROL**





CODING AND CALIBRATION
PROCEDURES FOR THE
RENAULT VEHICLES
PROTECTED BY SECURITY
GATEWAY

NEW DEVELOPMENTS AND IMPLEMENTATIONS IN THE WORLD OF THE ADAS CALIBRATIONS LASER SCANNER

HYBRID / ELECTRIC VEHICLES

NEW DASHBOARD FEATURES

ERROR CLEARING FROM THE TGS3 FUNCTION THROUGH THE FCA AUTHENTICATED DIAGNOSIS

#### **BLIND SPOT MODULE**



#### **PRE-CRASH SAFETY SYSTEM 2**



#### **TYRE PRESSURE**



#### **SUSPENSIONS**



CODING AND CALIBRATION
PROCEDURES FOR THE
RENAULT VEHICLES
PROTECTED BY SECURITY
GATEWAY

NEW DEVELOPMENTS AND IMPLEMENTATIONS IN THE WORLD OF THE ADAS CALIBRATIONS LASER SCANNER

HYBRID / ELECTRIC VEHICLES

NEW DASHBOARD FEATURES

ERROR CLEARING FROM THE TGS3 FUNCTION THROUGH THE FCA AUTHENTICATED DIAGNOSIS

#### **MULTIFUNCTION CAMERA