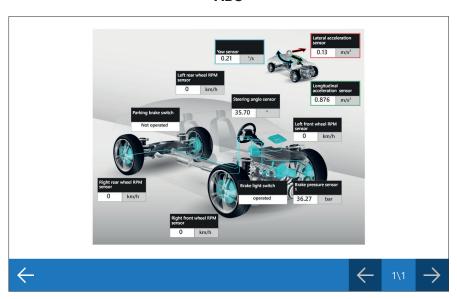

**PLUG-IN HYBRID** model range has also been updated with various **AUDI**, **BMW** and **MERCEDES-BENZ** models.

**AUDI** with the **A6 / A7 / A8 / Q5 / Q7** models with **TFSI** engines, **BMW** in the **X1** and **X3** range, and **MERCEDES-BENZ** in the **CLA / GLA / GLC / GLE** series.



CODING AND CALIBRATION PROCEDURES FOR THE RENAULT VEHICLES PROTECTED BY SECURITY GATEWAY NEW DEVELOPMENTS AND IMPLEMENTATIONS IN THE WORLD OF THE ADAS CALIBRATIONS LASER SCANNER

HYBRID / ELECTRIC VEHICLES NEW DASHBOARD FEATURES ERROR CLEARING FROM THE TGS3 FUNCTION THROUGH THE FCA AUTHENTICATED DIAGNOSIS

### **NEW DASHBOARD FEATURES**

The **CAR 73.0** update also introduces a great number of new **DASHBOARDS** in the diagnosis. Below you will find some examples, divided by system:

#### **ABS**



#### **AIRBAG**



#### **LANE KEEPING ASSIST**



#### **DISTANCE CONTROL**





CODING AND CALIBRATION
PROCEDURES FOR THE
RENAULT VEHICLES
PROTECTED BY SECURITY
GATEWAY

NEW DEVELOPMENTS AND IMPLEMENTATIONS IN THE WORLD OF THE ADAS CALIBRATIONS LASER SCANNER

HYBRID / ELECTRIC VEHICLES

NEW DASHBOARD FEATURES

ERROR CLEARING FROM THE TGS3 FUNCTION THROUGH THE FCA AUTHENTICATED DIAGNOSIS

#### **BLIND SPOT MODULE**



#### **PRE-CRASH SAFETY SYSTEM 2**



#### **TYRE PRESSURE**



#### **SUSPENSIONS**



CODING AND CALIBRATION
PROCEDURES FOR THE
RENAULT VEHICLES
PROTECTED BY SECURITY
GATEWAY

NEW DEVELOPMENTS AND IMPLEMENTATIONS IN THE WORLD OF THE ADAS CALIBRATIONS LASER SCANNER

HYBRID / ELECTRIC VEHICLES

NEW DASHBOARD FEATURES

ERROR CLEARING FROM THE TGS3 FUNCTION THROUGH THE FCA A