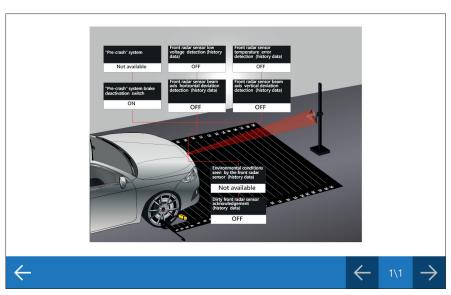

ASER SCANNER

HYBRID / ELECTRIC VEHICLES NEW DASHBOARD FEATURES ERROR CLEARING FROM THE TGS3 FUNCTION THROUGH THE FCA AUTHENTICATED DIAGNOSIS

### **NEW DASHBOARD FEATURES**

The **CAR 73.0** update also introduces a great number of new **DASHBOARDS** in the diagnosis. Below you will find some examples, divided by system:

#### **ABS**



#### **AIRBAG**



#### **LANE KEEPING ASSIST**



#### **DISTANCE CONTROL**





CODING AND CALIBRATION
PROCEDURES FOR THE
RENAULT VEHICLES
PROTECTED BY SECURITY
GATEWAY

NEW DEVELOPMENTS AND IMPLEMENTATIONS IN THE WORLD OF THE ADAS CALIBRATIONS LASER SCANNER

HYBRID / ELECTRIC VEHICLES

NEW DASHBOARD FEATURES

ERROR CLEARING FROM THE TGS3 FUNCTION THROUGH THE FCA AUTHENTICATED DIAGNOSIS

#### **BLIND SPOT MODULE**



#### **PRE-CRASH SAFETY SYSTEM 2**



#### **TYRE PRESSURE**



#### **SUSPENSIONS**



CODING AND CALIBRATION
PROCEDURES FOR THE
RENAULT VEHICLES
PROTECTED BY SECURITY
GATEWAY

NEW DEVELOPMENTS AND IMPLEMENTATIONS IN THE WORLD OF THE ADAS CALIBRATIONS LASER SCANNER

HYBRID / ELECTRIC VEHICLES

NEW DASHBOARD FEATURES

ERROR CLEARING FROM THE TGS3 FUNCTION THROUGH THE FCA AUTHENTICATED DIAGNOSIS

#### **MULTIFUNCTION CAMERA**



#### **REAR-VIEW CAMERA**



# ERROR CLEARING FROM THE TGS3 FUNCTION THROUGH THE FCA AUTHENTICATED DIAGNOSIS

Following the introduction of the **FCA authenticated diagnosis\*** in the CAR 70.0 update, in this update TEXA enhances the functionality and allows mechanics to carry out a global error clearing directly from the TGS3s function, in just a few easy steps.

- 1) Launch a TGS3s global system sc