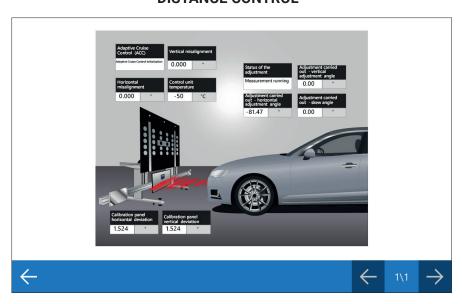

#### **DISTANCE CONTROL**

CODING AND CALIBRATION
PROCEDURES FOR THE
RENAULT VEHICLES
PROTECTED BY SECURITY
GATEWAY

NEW DEVELOPMENTS AND IMPLEMENTATIONS IN THE WORLD OF THE ADAS CALIBRATIONS LASER SCANNER