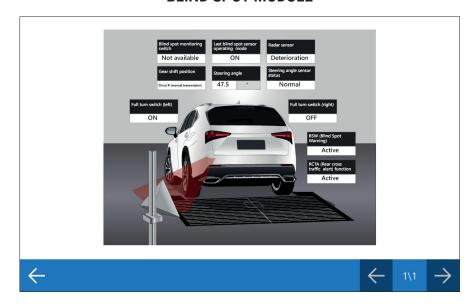

N THE WORLD OF THE ADAS CALIBRATIONS LASER SCANNER

HYBRID / ELECTRIC VEHICLES NEW DASHBOARD FEATURES ERROR CLEARING FROM THE TGS3 FUNCTION THROUGH THE FCA AUTHENTICATED DIAGNOSIS

### **NEW DASHBOARD FEATURES**

The **CAR 73.0** update also introduces a great number of new **DASHBOARDS** in the diagnosis. Below you will find some examples, divided by system:

#### **ABS**



#### **AIRBAG**



#### **LANE KEEPING ASSIST**



#### **DISTANCE CONTROL**





CODING AND CALIBRATION
PROCEDURES FOR THE
RENAULT VEHICLES
PROTECTED BY SECURITY
GATEWAY

NEW DEVELOPMENTS AND IMPLEMENTATIONS IN THE WORLD OF THE ADAS CALIBRATIONS LASER SCANNER

HYBRID / ELECTRIC VEHICLES

NEW DASHBOARD FEATURES

ERROR CLEARING FROM THE TGS3 FUNCTION THROUGH THE FCA AUTHENTICATED DIAGNOSIS

#### **BLIND SPOT MODULE**



#### **PRE-CRASH SAFETY SYSTEM 2**



#### **TYRE PRESSURE**



#### **SUSPENSIONS**



CODING AND CALIBRATION
PROCEDURES FOR THE
RENAULT VEHICLES
PROTECTED BY SECURITY
GATEWAY

NEW DEVELOPMENTS AND IMPLEMENTATIONS IN THE WORLD OF THE ADAS CALIBRATIONS LASER SCANNER

HYBRID / ELECTRIC VEHICLES

NEW DASHBOARD FEATURES

ERROR CLEARING FROM THE TGS3 FUNCTION THROUGH THE FCA AUTHENTICATED DIAGNOSIS

#### **MULTIFUNCTION CAMERA**



#### **REAR-VIEW CAMERA**



# ERROR CLEARING FROM THE TGS3 FUNCTION THROUGH THE FCA AUTHENTICATED DIAGNOSIS

Following the introduction of the **FCA authenticated diagnosis\*** in the CAR 70.0 update, in this update TEXA enhances the functionality and allows mechanics to carry out a global error clearing directly from the TGS3s function, in just a few easy steps.