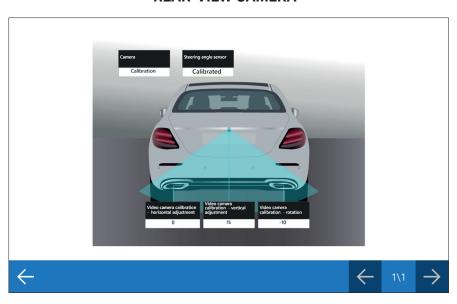

### **NEW DASHBOARD FEATURES**

The **CAR 73.0** update also introduces a great number of new **DASHBOARDS** in the diagnosis. Below you will find some examples, divided by system:

#### **REAR-VIEW CAMERA**