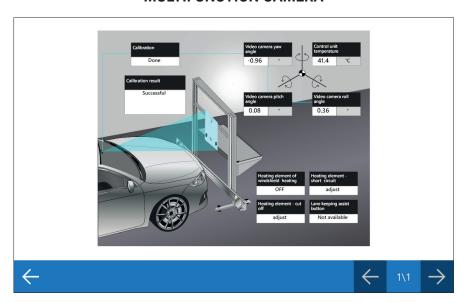

### **NEW DASHBOARD FEATURES**

The **CAR 73.0** update also introduces a great number of new **DASHBOARDS** in the diagnosis. Below you will find some examples, divided by system:

#### **MULTIFUNCTION CAMERA**