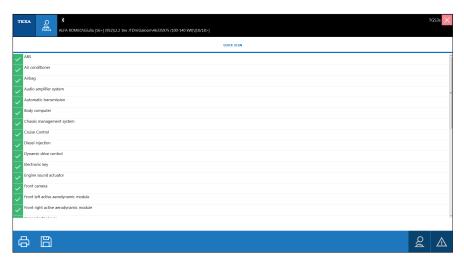

#### **LEXUS**

A new diagnosis of the "ABS" system has been developed for the model series:

- ES
- LS
- NX
- RC
- RX
- UX

New diagnostic systems have been developed for the UX models:

- ABS
- HEAD-UP DISPLAY
- REAR ELECTRIC MOTOR
- POWER STEERING
- START&STOP
- TELEMATIC CONTROL UNIT

New diagnostic systems have been developed for the ES models:

- ABS
- ENGINE SOUND ACTUATOR
- HEAD-UP DISPLAY
- SAFETY PEDESTRIAN IMPACT
- DIGITAL EXTERIOR MIRRORS
- START&STOP

New diagnostic systems have been developed for the LS models:

- · ABS
- ENGINE SOUND ACTUATOR
- BODY COMPUTER (FRONT JUNCTION BOX ELECTRONICS)
- BODY COMPUTER (REAR JUNCTION BOX ELECTRONICS)
- SEAT BELT COMMAND CONTROL UNIT
- HEAD-UP DISPLAY
- SECOND BATTERY CONTROL MODULE
- FRONT CORNER RADAR 1
- FRONT CORNER RADAR 2
- SAFETY PEDESTRIAN IMPACT
- COMFORT SYSTEM
- SUSPENSIONS
- START&STOP