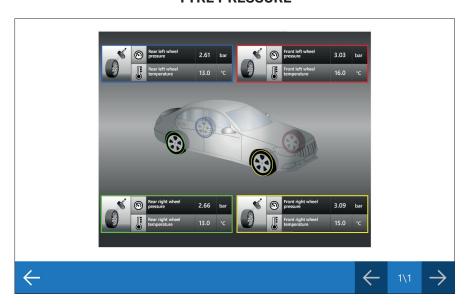

CTRIC VEHICLES NEW DASHBOARD FEATURES ERROR CLEARING FROM THE TGS3 FUNCTION THROUGH THE FCA AUTHENTICATED DIAGNOSIS

### **NEW DASHBOARD FEATURES**

The **CAR 73.0** update also introduces a great number of new **DASHBOARDS** in the diagnosis. Below you will find some examples, divided by system:

#### **ABS**



#### **AIRBAG**



#### **LANE KEEPING ASSIST**



#### **DISTANCE CONTROL**





CODING AND CALIBRATION
PROCEDURES FOR THE
RENAULT VEHICLES
PROTECTED BY SECURITY
GATEWAY

NEW DEVELOPMENTS AND IMPLEMENTATIONS IN THE WORLD OF THE ADAS CALIBRATIONS LASER SCANNER

HYBRID / ELECTRIC VEHICLES

NEW DASHBOARD FEATURES

ERROR CLEARING FROM THE TGS3 FUNCTION THROUGH THE FCA AUTHENTICATED DIAGNOSIS

#### **BLIND SPOT MODULE**



#### **PRE-CRASH SAFETY SYSTEM 2**



#### **TYRE PRESSURE**



#### **SUSPENSIONS**



CODING AND CALIBRATION
PROCEDURES FOR THE
RENAULT VEHICLES
PROTECTED BY SECURITY
GATEWAY

NEW DEVELOPMENTS AND IMPLEMENTATIONS IN THE WORLD OF THE ADAS CALIBRATIONS LASER SCANNER

HYBRID / ELECTRIC VEHICLES

NEW DASHBOARD FEATURES

ERROR CLEARING FROM THE TGS3 FUNCTION THROUGH THE FCA AUTHENTICATED DIAGNOSIS

#### **MULTIFUNCTION CAMERA**



#### **REAR-VIEW CAMERA**



# ERROR CLEARING FROM THE TGS3 FUNCTION THROUGH THE FCA AUTHENTICATED DIAGNOSIS

Following the introduction of the **FCA authenticated diagnosis\*** in the CAR 70.0 update, in this update TEXA enhances the functionality and allows mechanics to carry out a global error clearing directly from the TGS3s function, in just a few easy steps.

- 1) Launch a TGS3s global system scan;
- 2) In the detected e