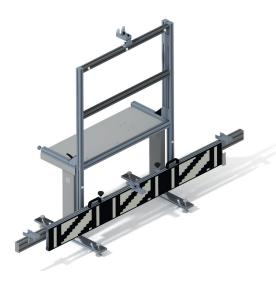

#### LASER SCANNER

Thanks to the **IDC5 CAR 73** update, it will be possible to perform the calibration of the **new driver assistance systemAUDI "LASER SCANNER"** on all the new AUDI vehicle range:

- · A6 Sportback / Avant / Avant Allroad / S6 / RS6 [18>];
- A7 Sportback / S7 / RS7 [18>];
- · A8 / S8 [18>];
- Q8 / RSQ8 [18>]
- E-Tron / E-Tron Sportback [19>];

Using the **RCCS 2** unit and the dedicated Laser Scanner panel, it is possible to calibrate the front monitoring system, with the support of specific help sheets.

CODING AND CALIBRATION PROCEDURES FOR THE RENAULT VEHICLES PROTECTED BY SECURITY GATEWAY NEW DEVELOPMENTS AND IMPLEMENTATIONS IN THE WORLD OF THE ADAS CALIBRATIONS LASER SCANNER