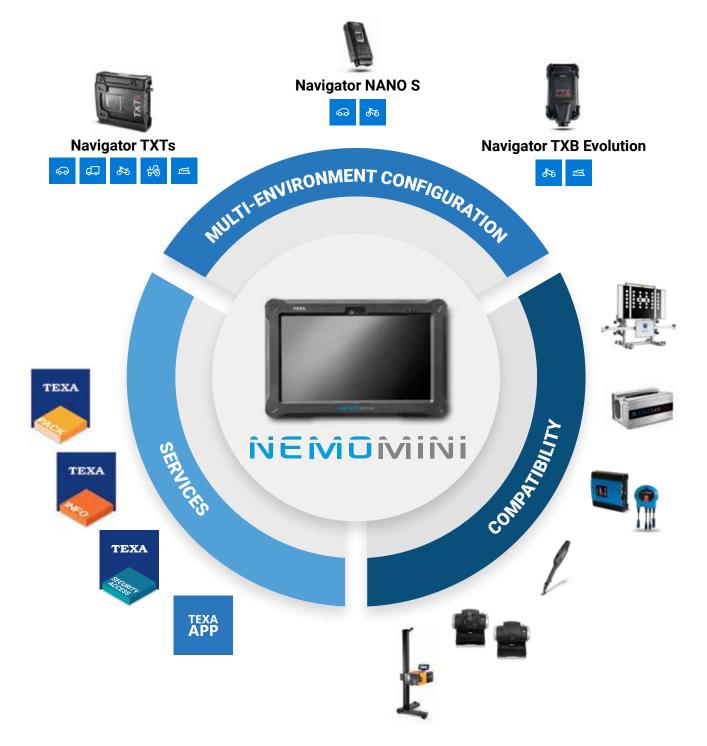

### **Complete compatibility** another element in the TEXA universe

AXONE NEMO MINI can be used in combination with the vehicle interfaces Navigator TXTs Navigator NANO S, Navigator TXB Evolution. Based on the workshop's actual operating needs, it fully covers the 5 diagnostic environments: **CAR**, **TRUCK**, **OFF-HIGHWAY**, **BIKE** and **MARINE**.

Not only that, as it is **able to work with all the latest-generation TEXA equipment**: RCCS 3 (ADAS calibration), AIR2 SAN (sanitation of vehicles and workplaces), TwinProbe and UNIProbe (electrical measurements), LASER EXAMINER (brake disc and tread wear), GASBOX and OPABOX (emission analysis), eLight (smart headlight adjustment).

AXONE NEMO MINI can also be enhanced with an extensive offer of dedicated services, such as TEXPACK, TEX@INFO, TEXA SECURITY ACCESS, TEXA APP. This way, it will always be ready to work to its full potential, on the strength of its software updates that TEXA releases periodically and consistently for its customers.