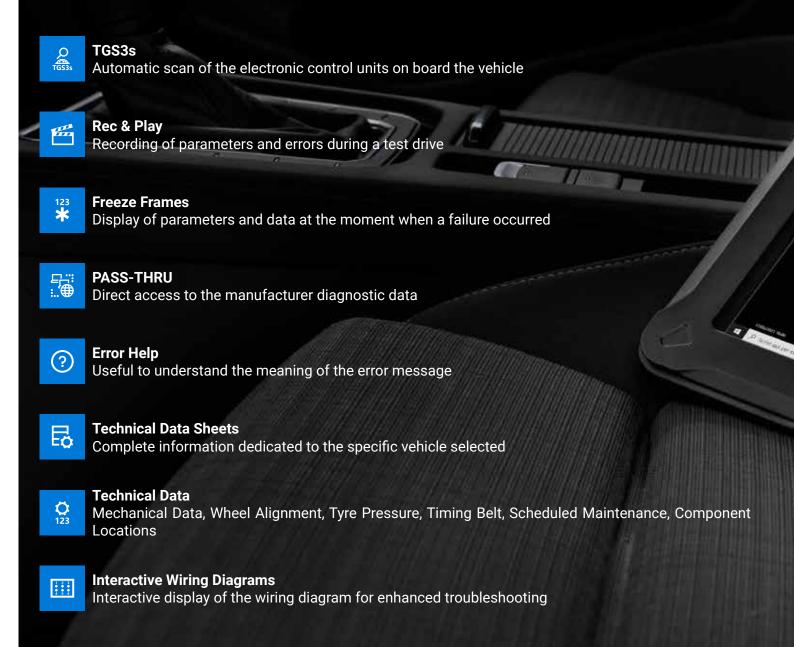

#### A world of perfectly integrated technical and diagnostic contents

Developed by HaynesPro, the technical and diagnostic contents are perfectly integrated in the IDC5 software and can be reached from "Technical Data and Checks" in the main menu, from the TGS3s vehicle scan if any DTCs are present, or from the diagnostic system via a direct link.

#### Tech module\*

It includes technical and maintenance data, repair manuals, technical illustrations and drawings, repair times, estimator and recalls.

#### Electronics module\*\*

It provides a guided troubleshooting procedure by identifying, locating and solving the errors in the electrical system and components. It also allows viewing complete wiring diagrams, a clear location and identification of fuses, relays and electrical components, as well as accessing practical electronic procedures.

de

A

It contains many solved problems and OEM technical service bulletins sorted by symptom, cause and solution.

\* Available for TEXPACK CAR contract subscribers with Plus or Premium license. \*\* Reserved for customers with active TEXPACK CAR.