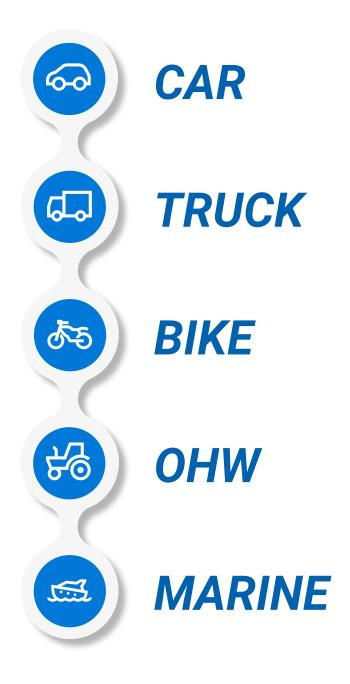

### **Complete compatibility** another element in the TEXA universe

AXONE NEMO MINI can be used in combination with the vehicle interfaces Navigator TXTs Navigator NANO S, Navigator TXB Evolution. Based on the workshop's actual operating needs, it fully covers the 5 diagnostic environments: **CAR**, **TRUCK**, **OFF-HIGHWAY**, **BIKE** and **MARINE**.