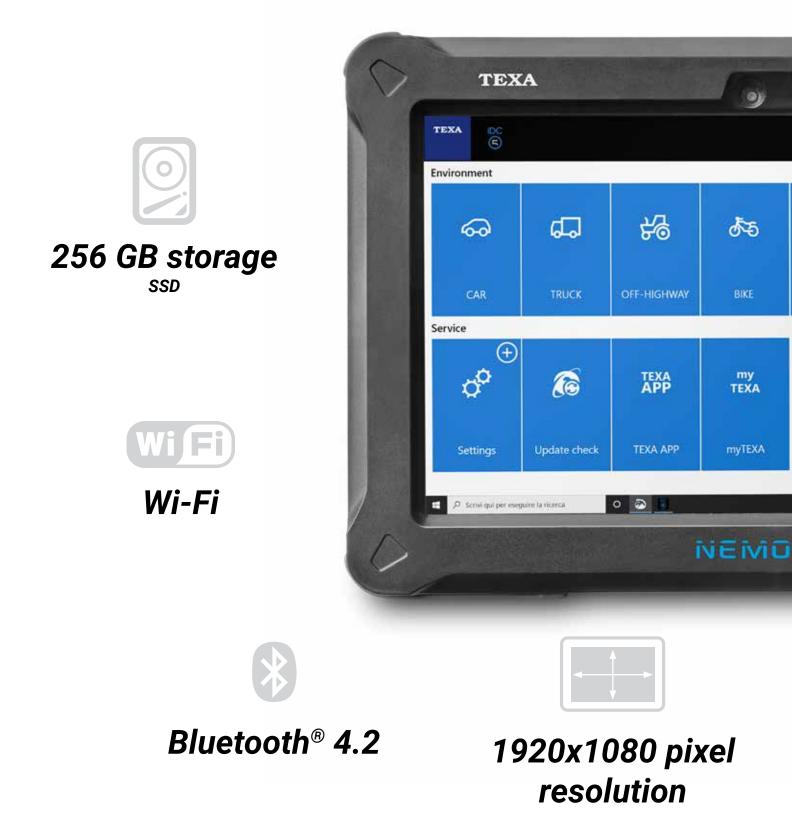

Its operating system, Windows 10 Enterprise, is powered by an Intel Celeron N4120 processor.

It also features **8 GB RAM** that is perfect to manage the calculating system performance, and **256 GB SSD** storage. Connectivity is guaranteed by a **Wi-Fi** module and a **Bluetooth** module.

### Multi-touch capacitive display diagnostics is even more intuitive

TEXA

214TA

AXONE NEMO MINI is equipped with an **11.6-inch multi-touch capacitive display** which makes it even easier to use and provides an always clear view of all the diagnostic operations to complete, showing at once the most important data to repair customers' vehicles: Parameters, Errors, ECU Info, Activations, Settings, through wiring diagrams, diagnostic help sections, DASHBOARDs, control unit scan results, and many more besides.

### **Complete compatibility** another element in the TEXA universe

AXONE NEMO MINI can be used in combination with the vehicle interfaces Navigator TXTs Navigator NANO S, Navigator TXB Evolution. Based on the workshop's actual operating needs, it fully covers the 5 diagnostic environments: **CAR**, **TRUCK**, **OFF-HIGHWAY**, **BIKE** and **MARINE**.