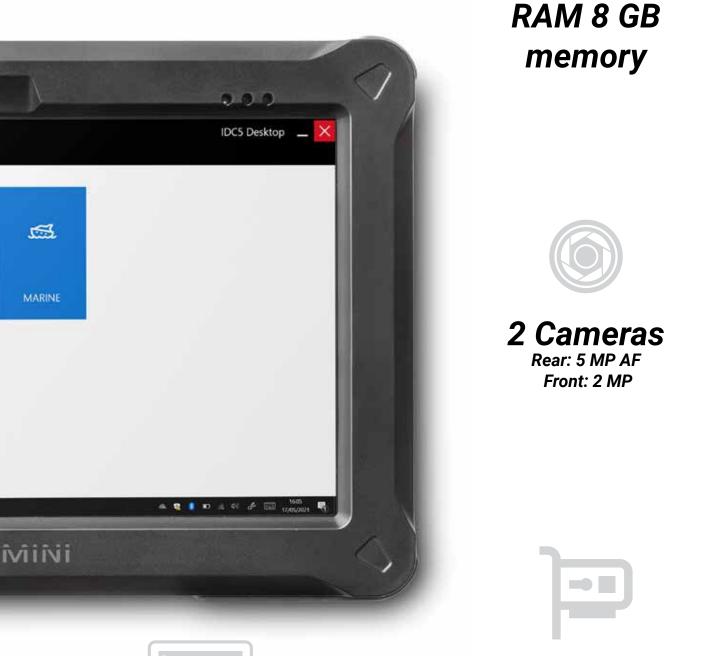

Its operating system, Windows 10 Enterprise, is powered by an Intel Celeron N4120 processor.

It also features **8 GB RAM** that is perfect to manage the calculating system performance, and **256 GB SSD** storage. Connectivity is guaranteed by a **Wi-Fi** module and a **Bluetooth** module.