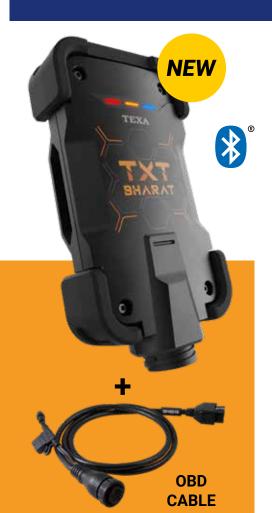

# **TXT Bharat**

FCC

 $\epsilon$ 

### Vehicle interfaces

It is the latest generation vehicle interface, rich in unique technical and constructive features. The equipped processor makes it even faster and more powerful and allows a quick and precise processing of the data from the control units. The latest generation Bluetooth technology and a new USB C socket guarantee a more rapid connection and an optimised data download, other than better useability also thanks to the new RGB LEDs. Its hardware features make it compatible with all the current protocols and its built-in 16-pin CPC connector allows using OBD 16 pin and all the specific diagnostic cables common in the Off-Highway environment. It allows the diagnosis on the 12V or 24V vehicles and records the diagnostic session while driving.

### **Technical characteristics:**

- Multiplex
- 12/24V management
- Bluetooth 5.0
- Rugged design
- New CPU: STM32H735
- Usb 2.0 c-type
- 2 CAN FD channels
- Bluetooth module Emmc 8GB memory for better management of mappings
- LED for operating status