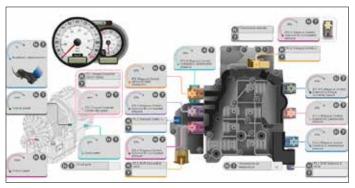

#### **Dashboards**

The dashboards offer the possibility to view the vehicle's live data, b-directional test, and adjustments associated with intuitive captivating graphics that reproduce a vehicle dashboard, the mechanical components, and the system's operating logic.

#### Interactive wiring diagrams

Instant link between the error read from the control unit and the corresponding component on the wiring diagram. From the wiring diagram you can access the test functions and device descriptions.