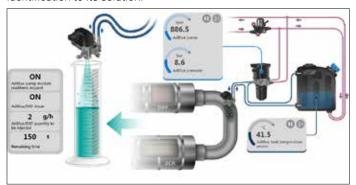

#### **Dashboards**

The dashboards offer the possibility to view the vehicle's live data, b-directional test, and adjustments associated with intuitive captivating graphics that reproduce a vehicle dashboard, the mechanical components, and the system's operating logic.