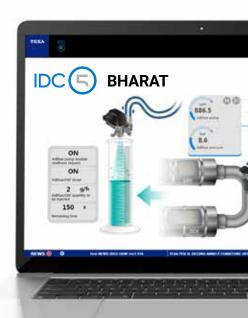

## **IDC5** Bharat

### The brain in TEXA's diagnostics

The IDC5 software is complete, practical, intuitive and extremely quick to access communication with the vehicles.

It guides you through all the diagnostic phases, from the error identification to its solution.

#### **Dashboards**

The dashboards offer the possibility to view the vehicle's live data, b-directional test, and adjustments associated with intuitive captivating graphics that reproduce a vehicle dashboard, the mechanical components, and the system's operating logic.