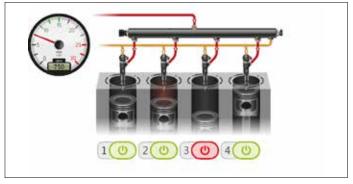

#### **Dashboards**

The dashboards offer the possibility to view the vehicle's live data, b-directional test, and adjustments associated with intuitive captivating graphics that reproduce a vehicle dashboard, the mechanical components, and the system's operating logic.

### Adjustments & Parametrizations

The thoroughness of the diagnostic adjustments developed by TEXA makes them comparable to the official testers, guaranteeing an optimal autonomy.